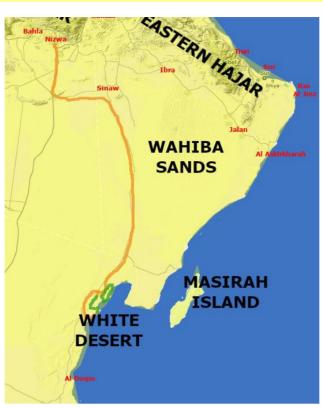

# WHITE DESERT

## 30/11/2025 - 06/12/2025

Explore by foot a small and little visited desert, which offers very beautiful and varied landscapes. A great tour for desert lovers! The smooth organisation makes this trip suitable to the sportier as well as to the more contemplative ones.