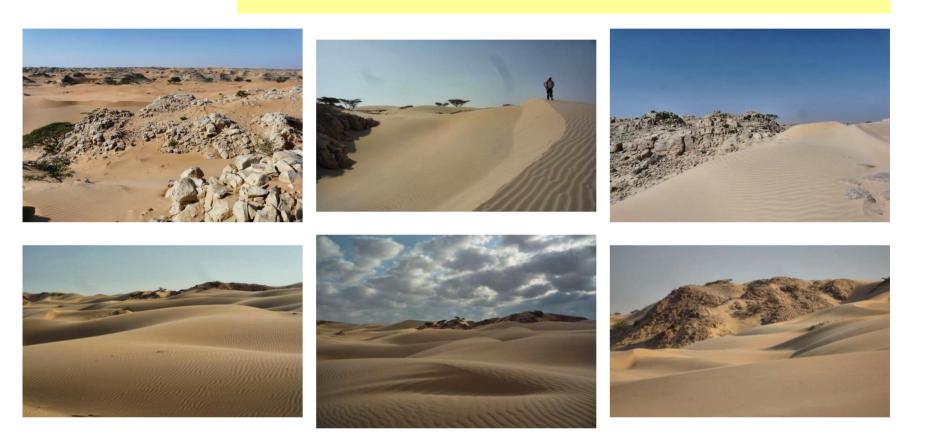

Individual camping tent

| DAV 4        | 03/12/2025  | Breakfast - Lunch - I                                                                                                                                                                                                                                                                                              | Dinner |
|--------------|-------------|--------------------------------------------------------------------------------------------------------------------------------------------------------------------------------------------------------------------------------------------------------------------------------------------------------------------|--------|
| DAY 4        | Ħ           | Transfer to the white desert, among rocks and sand (0 hour 30 - 30 Km)                                                                                                                                                                                                                                             |        |
|              | ✓ Hike acro | oss sand dunes and rocky outcrops (6 hours )                                                                                                                                                                                                                                                                       |        |
| ₽ White Dese | red, and s  | eautifull day : we walk across sand dunes and meet on the way many rocky outcrops. The sand is some<br>sometimes white. We arrive at our camp around noon and enjoy some rest under the shade. Late afternoo<br>ne top of the sand dunes to see sunset over this spectacular landscape with trees, rocks, and sand |        |
|              |             | - Level 2 & 3*<br>- Walking time : 4 to 5 hours                                                                                                                                                                                                                                                                    |        |

论论论 and an accacia "forest" Varied landscape : sand dunes, rocky hills, and an accacia "forest" Individual camping tent

| DAY 5        | 04/       | 12/2025               | Breakfast - Lunch - Dinner                                                                                                                                                                                                                                                                                                                                                  |
|--------------|-----------|-----------------------|-----------------------------------------------------------------------------------------------------------------------------------------------------------------------------------------------------------------------------------------------------------------------------------------------------------------------------------------------------------------------------|
|              | ~         | Day in a i            | rocky and sandy desert (7 hours )                                                                                                                                                                                                                                                                                                                                           |
| ₽ White Dese | <u>rt</u> | cream sa<br>lunch and | In the full day in this so beautiful and unsual place where rocky hills of various colours are covered with red or<br>and. We go for a walk early morning and come back to our camp late morning when it starts to get hot to have<br>d take rest under the shade. Late afternoon, when the light becomes beautiful and the heat decreases, we go for<br>walk until sunset. |
|              |           |                       | - Level 2 & 3*                                                                                                                                                                                                                                                                                                                                                              |
|              |           |                       | - Walking time : 2 to 5 hours                                                                                                                                                                                                                                                                                                                                               |