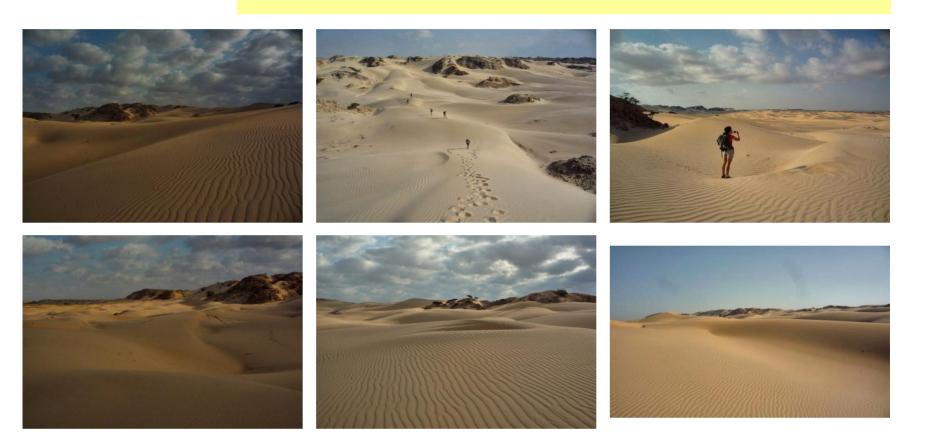

论论论 and an accacia "forest" Varied landscape : sand dunes, rocky hills, and an accacia "forest" Individual camping tent

| DAY 5        | 04/       | 12/2025               | Breakfast - Lunch - Dinner                                                                                                                                                                                                                                                                                                                                                  |
|--------------|-----------|-----------------------|-----------------------------------------------------------------------------------------------------------------------------------------------------------------------------------------------------------------------------------------------------------------------------------------------------------------------------------------------------------------------------|
|              | ~         | Day in a i            | rocky and sandy desert (7 hours )                                                                                                                                                                                                                                                                                                                                           |
| ₽ White Dese | <u>rt</u> | cream sa<br>lunch and | In the full day in this so beautiful and unsual place where rocky hills of various colours are covered with red or<br>and. We go for a walk early morning and come back to our camp late morning when it starts to get hot to have<br>d take rest under the shade. Late afternoon, when the light becomes beautiful and the heat decreases, we go for<br>walk until sunset. |
|              |           |                       | - Level 2 & 3*                                                                                                                                                                                                                                                                                                                                                              |
|              |           |                       | - Walking time : 2 to 5 hours                                                                                                                                                                                                                                                                                                                                               |

论论论论 Camping in the desert Varied landscape : sand dunes, rocky hills, and an accacia "forest" Individual camping tent

| DAY 6          | 05/12/2025                                                                                                                                                                                                            |            |                                                                            | Breakfast - Lunch - Dinner |
|----------------|-----------------------------------------------------------------------------------------------------------------------------------------------------------------------------------------------------------------------|------------|----------------------------------------------------------------------------|----------------------------|
|                | V H                                                                                                                                                                                                                   | like acros | ss White desert (6 hours )                                                 |                            |
| ₽ White Desert | We have a long hike in a wonderful and unexpected landscape. We start from our campsite where the sand beige and we walk across small rocky plateau, sandy valleys, and dune areas. The more we walk the whiter is ge |            | nore we walk the whiter is getting the walk across the dunes and arrive to |                            |