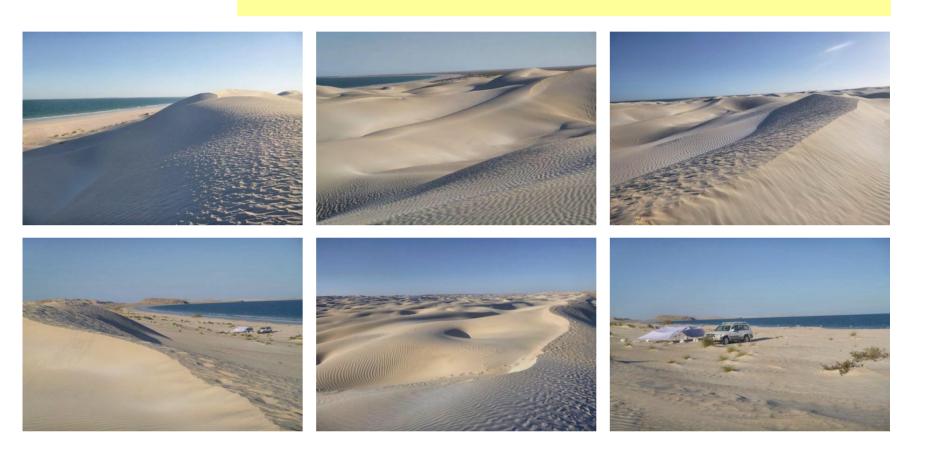

论论论论 Camping in the White desert, next to the sea Unusual landscape : on one side we have pure white dunes, whereas on the other side we have the Indian Ocean... Individual camping tent

Fransfer to Nizwa (3 hours 30 - 350 Km)