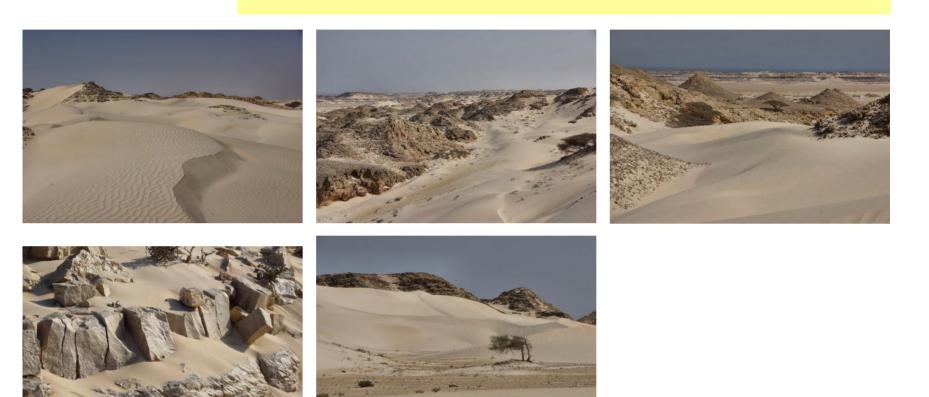

### WHITE DESERT

| 3/ | 10 |
|----|----|
|----|----|

Individual camping tent

| DAY 2    | 01/12/2025   |                                    | Breakfast - Lunch - Dinner                                                                                                                                                                                                                                                                                                                                                                                                                                                                                                                                                                                   |
|----------|--------------|------------------------------------|--------------------------------------------------------------------------------------------------------------------------------------------------------------------------------------------------------------------------------------------------------------------------------------------------------------------------------------------------------------------------------------------------------------------------------------------------------------------------------------------------------------------------------------------------------------------------------------------------------------|
| DATZ     | $\checkmark$ | Hike in th                         | e surroundings of the White Desert (6 hours )                                                                                                                                                                                                                                                                                                                                                                                                                                                                                                                                                                |
| <u> </u> |              | around no<br>sometime<br>afternoon | in this very diverse desert! We leave the camp early morning for a loop hike that will take us back to the camp<br>con : rocky hills covered by white and beige sand, sparse vegetation, camps of bedouin breeders, and<br>s views over the Indian Ocean over the horizon. After lunch, we spend early afternoon under the shade. Late<br>we go for another walk, shorter, to enjoy the landscape under the warm light of the setting sun. Finaly we have<br>oner and enjoy a night under the stars (or the moon?!)<br>- Level 2 & 3*<br>- Walking time : 4 to 5 hours<br>- Height differrence : +200m/-200m |

论论论 论论 Camping between black rocks and white sanddunes Individual camping tent

| DAY 3    | 02/12/2025   | Breakfast - Lunch - Dinner                                                                                                                                                                                                                                                                                                                                          |
|----------|--------------|---------------------------------------------------------------------------------------------------------------------------------------------------------------------------------------------------------------------------------------------------------------------------------------------------------------------------------------------------------------------|
| DATS     | ✓ Hike in th | e surroundings of the White Desert (6 hours )                                                                                                                                                                                                                                                                                                                       |
| <u> </u> | crop out, a  | e make again a loop-hike from our camp, but in another direction : sand is mor white, as well as the rocks that<br>and the ocean is nearer Late morning, we reach our camp again, have lunch and rest. Late afternoon, we'll<br>other walk to contemplate the setting sun.<br>- Level 2 & 3*<br>- Walking time : 4 to 5 hours<br>- Height differrence : +200m/-200m |